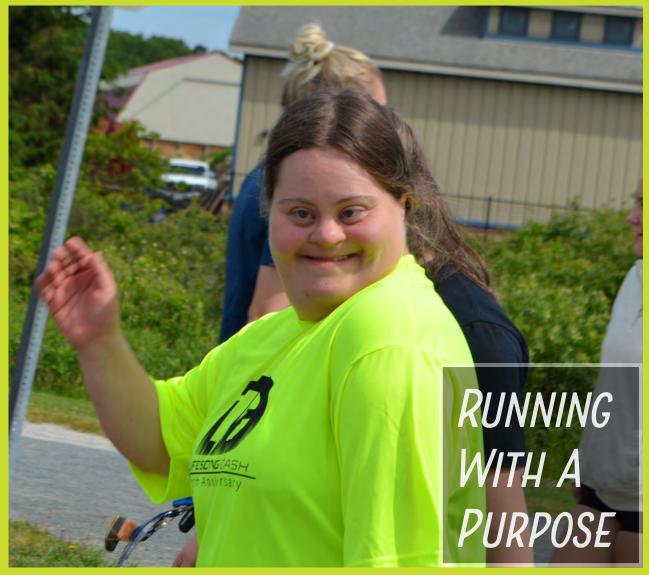

# LifeSong Dash 2023

AN AMAZING DAY AND AN AMAZING SUCCESS!

LifeSong is proud to announce that the 2024 race will once again be sanctioned by USA Track and Field (USATF). Our connection with USATF brought some of the finest road-racers in the region to our event and really stepped up the pace of the field! As always, participants of all ability levels are encouraged to be part of the Dash, but our participation with USATF promotes the Dash to running clubs across New York and beyond! For more information about United States Track and Field, please visit https://adirondack.usatf.org/.

"The mood of the Dash is filled with excitement, high energy, and the enjoyment of seeing our friends and family. With the Dash starting at 10am the runners take off throughout Halfmoon Town Park. The kids are soon to follow for the mile-long dash. We couldn't have done it without our sponsors. I feel excited when I walk and hangout with friends. The joy of meeting all these beautiful people is what the LifeSong Dash is all about."