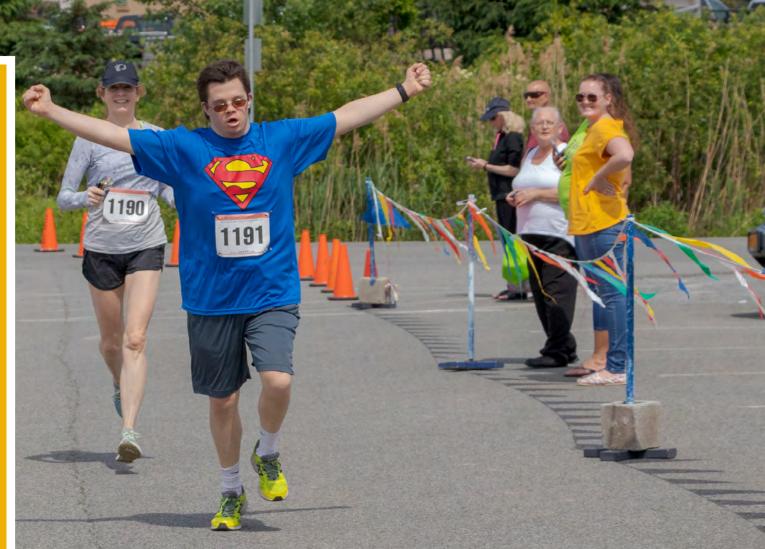

# LifeSong Dash 2023

AN AMAZING DAY AND AN AMAZING SUCCESS!

LifeSong is proud to announce that the 2024 race will once again be sanctioned by USA Track and Field (USATF). Our connection with USATF brought some of the finest road-racers in the region to our event and really stepped up the pace of the field! As always, participants of all ability levels are encouraged to be part of the Dash, but our participation with USATF promotes the Dash to running clubs across New York and beyond! For more information about United States Track and Field, please visit https://adirondack.usatf.org/.

"The mood of the Dash is filled with excitement, high energy, and the enjoyment of seeing our friends and family. With the Dash starting at 10am the runners take off throughout Halfmoon Town Park. The kids are soon to follow for the mile-long dash. We couldn't have done it without our sponsors. I feel excited when I walk and hangout with friends. The joy of meeting all these beautiful people is what the LifeSong Dash is all about."