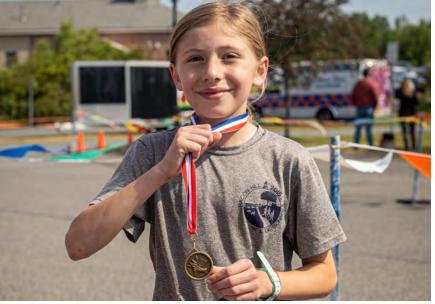

# LifeSong Dash 2023

AN AMAZING DAY AND AN AMAZING SUCCESS!

LifeSong is proud to announce that the 2024 race will once again be sanctioned by USA Track and Field (USATF). Our connection with USATF brought some of the finest road-racers in the region to our event and really stepped up the pace of the field! As always, participants of all ability levels are encouraged to be part of the Dash, but our participation with USATF promotes the Dash to running clubs across New York and beyond! For more information about United States Track and Field, please visit https://adirondack.usatf.org/.

"The mood of the Dash is filled with excitement, high energy, and the enjoyment of seeing our friends and family. With the Dash starting at 10am the runners take off throughout Halfmoon Town Park. The kids are soon to follow for the mile-long dash. We couldn't have done it without our sponsors. I feel excited when I walk and hangout with friends. The joy of meeting all these beautiful people is what the LifeSong Dash is all about."

By: Eileen S.