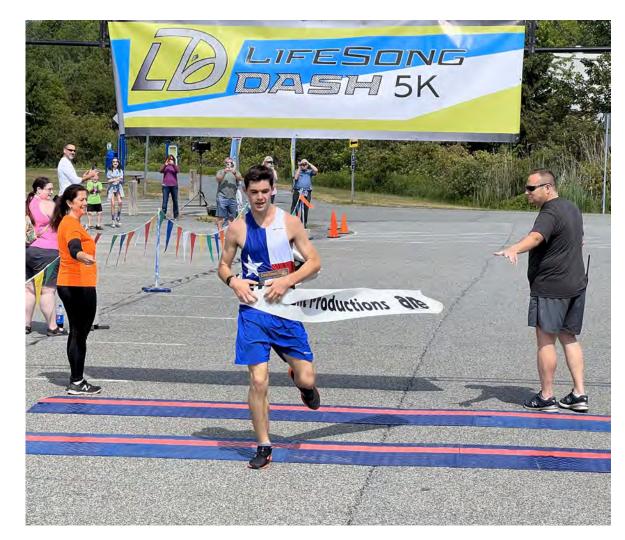

# LifeSong Dash 2023

AN AMAZING DAY AND AN AMAZING SUCCESS!

LifeSong is proud to announce that the 2024 race will once again be sanctioned by USA Track and Field (USATF). Our connection with USATF brought some of the finest road-racers in the region to our event and really stepped up the pace of the field! As always, participants of all ability levels are encouraged to be part of the Dash, but our participation with USATF promotes the Dash to running clubs across New York and beyond! For more information about United States Track and Field, please visit https://adirondack.usatf.org/.

"The mood of the Dash is filled with excitement, high energy, and the enjoyment of seeing our friends and family. With the Dash starting at 10am the runners take off throughout Halfmoon Town Park. The kids are soon to follow for the mile-long dash. We couldn't have done it without our sponsors. I feel excited when I walk and hangout with friends. The joy of meeting all these beautiful people is what the LifeSong Dash is all about."