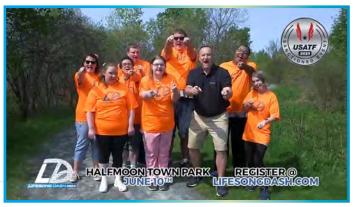

# LifeSong Dash 2023

AN AMAZING DAY AND AN AMAZING SUCCESS!

LifeSong is proud to announce that the 2024 race will once again be sanctioned by USA Track and Field (USATF). Our connection with USATF brought some of the finest road-racers in the region to our event and really stepped up the pace of the field! As always, participants of all ability levels are encouraged to be part of the Dash, but our participation with USATF promotes the Dash to running clubs across New York and beyond! For more information about United States Track and Field, please visit https://adirondack.usatf.org/.

"The mood of the Dash is filled with excitement, high energy, and the enjoyment of seeing our friends and family. With the Dash starting at 10am the runners take off throughout Halfmoon Town Park. The kids are soon to follow for the mile-long dash. We couldn't have done it without our sponsors. I feel excited when I walk and hangout with friends. The joy of meeting all these beautiful people is what the LifeSong Dash is all about."

By: Eileen S.