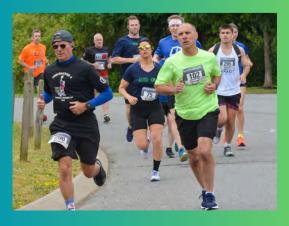

## The LifeSong Dash

The LifeSong Dash is a USATF-sanctioned 5K that brings together the top road racers from across the Northeast as well as novice joggers and walkers. Over 400 competitors joined us in 2024! But "Dash Day" is more than just a race! It also features the Junior Dash kids' run, food trucks, face painting, live music and dancing from LifeSong participants, and more! All proceeds from the Dash directly benefit LifeSong's commitment to their participants.