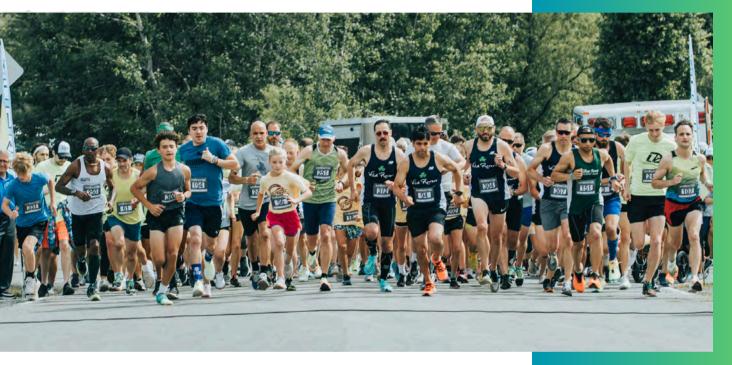

## The LifeSong Dash

The LifeSong Dash is a USATF-sanctioned 5K that brings together the top road racers from across the Northeast as well as novice joggers and walkers. Over 400 competitors joined us in 2024! But "Dash Day" is more than just a race! It also features the Junior Dash kids' run, food trucks, face painting, live music and dancing from LifeSong participants, and more! All proceeds from the Dash directly benefit LifeSong's commitment to their participants.