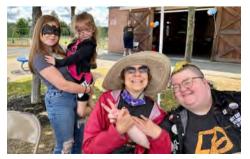

## The LifeSong Dash

The LifeSong Dash is a USATF-sanctioned 5K that brings together the top road racers from across the Northeast as well as novice joggers and walkers. Over 400 competitors joined us in 2024! But "Dash Day" is more than just a race! It also features the Junior Dash kids' run, food trucks, face painting, live music and dancing from LifeSong participants, and more! All proceeds from the Dash directly benefit LifeSong's commitment to their participants.