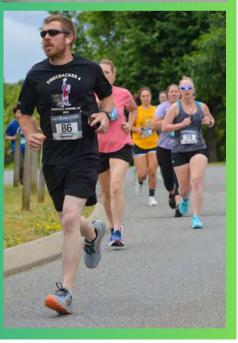

## The LifeSong Dash

The LifeSong Dash is a USATF-sanctioned 5K that brings together the top road racers from across the Northeast as well as novice joggers and walkers. Over 400 competitors joined us in 2024! But "Dash Day" is more than just a race! It also features the Junior Dash kids' run, food trucks, face painting, live music and dancing from LifeSong participants, and more! All proceeds from the Dash directly benefit LifeSong's commitment to their participants.