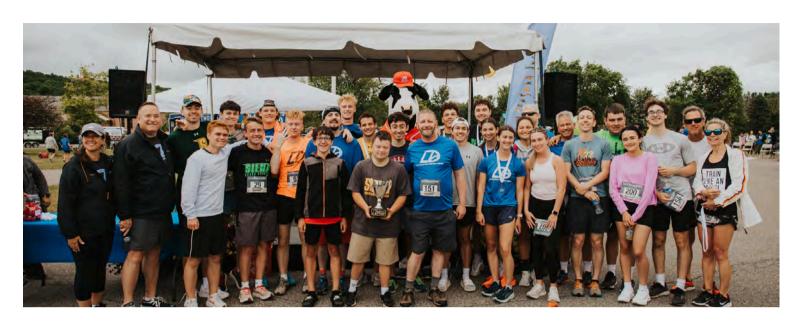

## The LifeSong Dash

The LifeSong Dash is a USATF-sanctioned 5K that brings together the top road racers from across the Northeast as well as novice joggers and walkers. Over 400 competitors joined us in 2024! But "Dash Day" is more than just a race! It also features the Junior Dash kids' run, food trucks, face painting, live music and dancing from LifeSong participants, and more! All proceeds from the Dash directly benefit LifeSong's commitment to their participants.