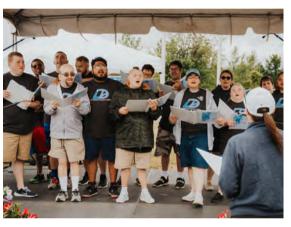

## The LifeSong Dash

The LifeSong Dash is a USATF-sanctioned 5K that brings together the top road racers from across the Northeast as well as novice joggers and walkers. Over 400 competitors joined us in 2024! But "Dash Day" is more than just a race! It also features the Junior Dash kids' run, food trucks, face painting, live music and dancing from LifeSong participants, and more! All proceeds from the Dash directly benefit LifeSong's commitment to their participants.