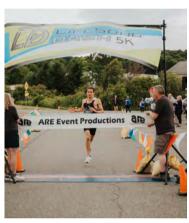

## The LifeSong Dash

The LifeSong Dash is a USATF-sanctioned 5K that brings together the top road racers from across the Northeast as well as novice joggers and walkers. Over 400 competitors joined us in 2024! But "Dash Day" is more than just a race! It also features the Junior Dash kids' run, food trucks, face painting, live music and dancing from LifeSong participants, and more! All proceeds from the Dash directly benefit LifeSong's commitment to their participants.